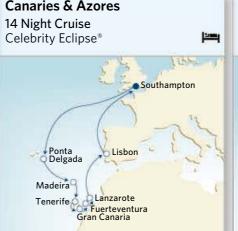

| •              |
| Prices<br>From<br>€1,415<br>€1,595 | To<br>€4,<br>€5,                | .875<br>415        | Oc<br>Stat<br>Cate<br>Oce                | eroom<br>gory<br>rior<br>an View | From<br>€1,477<br>€1,657 | To<br>€4<br>€!       | 4,641<br>5,181 |
| Prices<br>From<br>€1,415           | To<br>€4,<br>€5,<br>€6,<br>€7,1 | .875<br>415<br>555 | Oc<br>Stat<br>Cate<br>Oce<br>Vera<br>Con | eroom<br>gory<br>rior            | From<br>€1,477           | To<br>€4<br>€!<br>€! | 4,641          |

1. Capri, Italy 2. Ruins at Messina, Sicily 3. Enjoying lunch in Santorini, Greece

## Europe Cruises





Mediterranean

14 Night Cruise

Lisbon

Celebrity Eclipse®



**Canaries & Azores** 14 Night Cruise

1342 1

Genoa

livor

Civitavecchia

Southampton

Villefranche

Málaga

Gibraltar



| Day        | Ports of call                                                  | Arrive                                       | Depart                                              | Day               | Ports of call                                                                      | Arriv                                                    | e Depart                                                  | D | ay Ports of call                                                                              |                                                          | Arrive         | Depart                                             |
|------------|----------------------------------------------------------------|----------------------------------------------|--------------------------------------