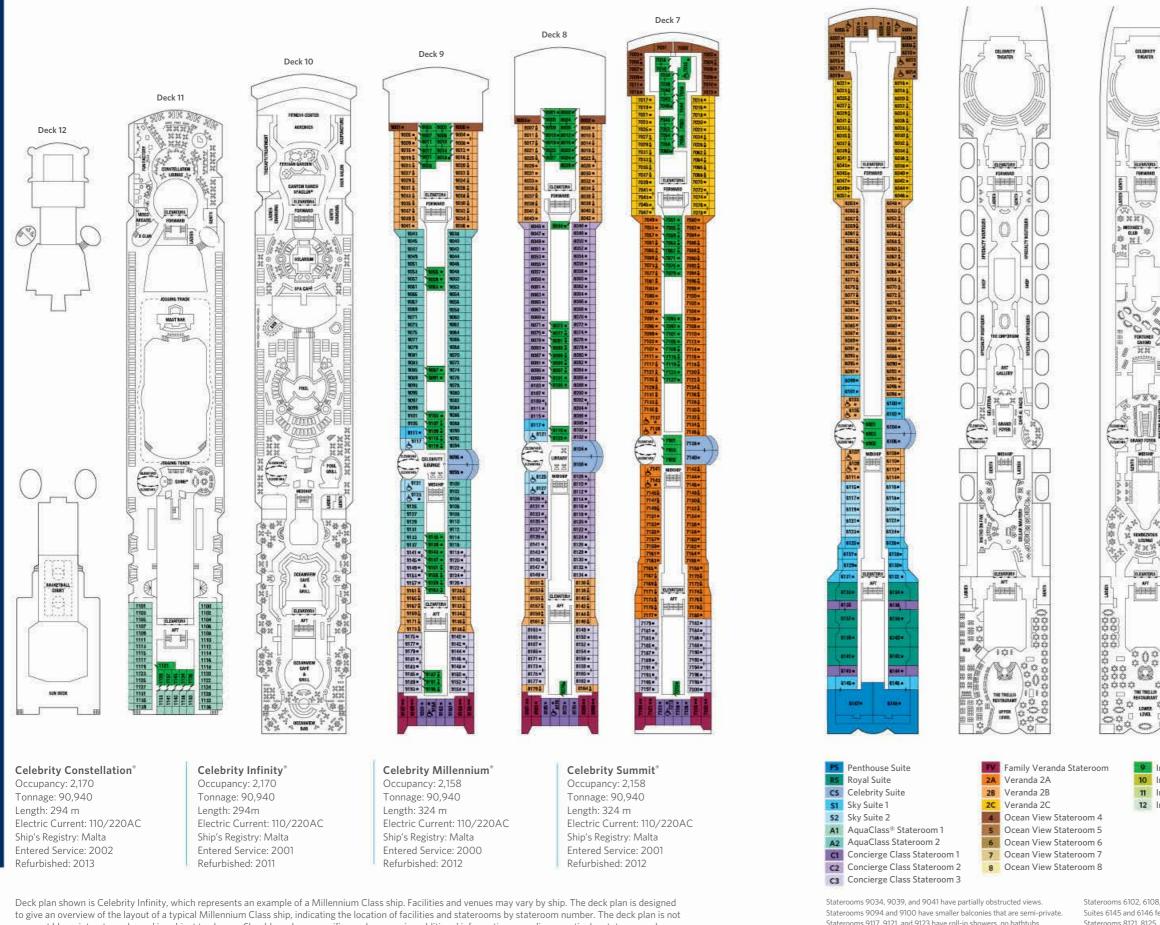

four guests Staterooms 1547, 1549, 1552, and 1554 have partially obstructed views.

To download the latest Solstice Class deck plans please visit celebritycruises.com/ships

### CELEBRITY'S SOLSTICE CLASS DECK PLANS | 69

Staterooms 2190, 2192, 2194, and 2196 have roll-in showers, no bathtubs. 2C Veranda Staterooms have partially obstructed veranda views. 2D Veranda Staterooms and Staterooms 1547, 1549, 1552, 1553 and 1554 have obstructed veranda views.

# Celebrity Millennium<sup>®</sup> Class Suites & Staterooms



1. Celebrity Millennium<sup>®</sup> 2. Private veranda. Celebrity Constellation<sup>®</sup> 3. AquaClass stateroom. Celebrity Infinity 4. Penthouse bathroom, Celebrity Constellation® 5. Penthouse bedroom, Celebrity Constellation®

# **Celebrity Millennium® Class** Deck Plans



an exact blueprint or to scale, and is subject to change. Should you have specific needs or require additional information regarding a particular stateroom, please contact your travel agent or cruise specialist.

To download the latest Millennium Class deck plans please visit celebritycruises.com/ships.

Staterooms 8043, 8090, 8092, and 8106 have partially obstructed views.

### CELEBRITY'S MILLENNIUM CLASS DECK PLANS | 73



Deck 6

Deck 5

Inside Stateroom 9 10 Inside Stateroom 10 11 Inside Stateroom 11 12 Inside Stateroom 12





Deck Numbers Reflect Upper Guest Levels

- Convertible Sofa Bed
- ▲ One Upper Berth
- Two Upper Berths
- Connecting Staterooms
- ✓ Inside Stateroom Door Location
- KWheelchair Accessible Stateroom/ Suite Featuring Roll-In Shower

Staterooms 6102, 6108, 7136,