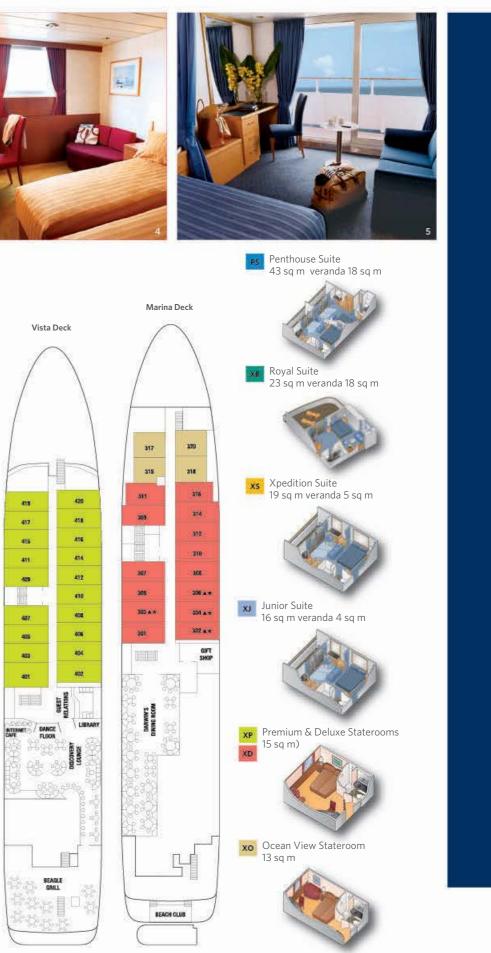

2015/16 Worldwide Cruises

Call +1 305 341 0205 (English speakers only) Visit www.celebritycruises.com Or contact your Travel Agent

Mediterranean & Northern Europe • Caribbean • Alaska • Asia • Australia & New Zealand • Fiji & South Pacific Hawaii & Tahiti • Panama Canal • South America • Canada & New England • Transatlantic & Transoceanic • Galapagos Islands