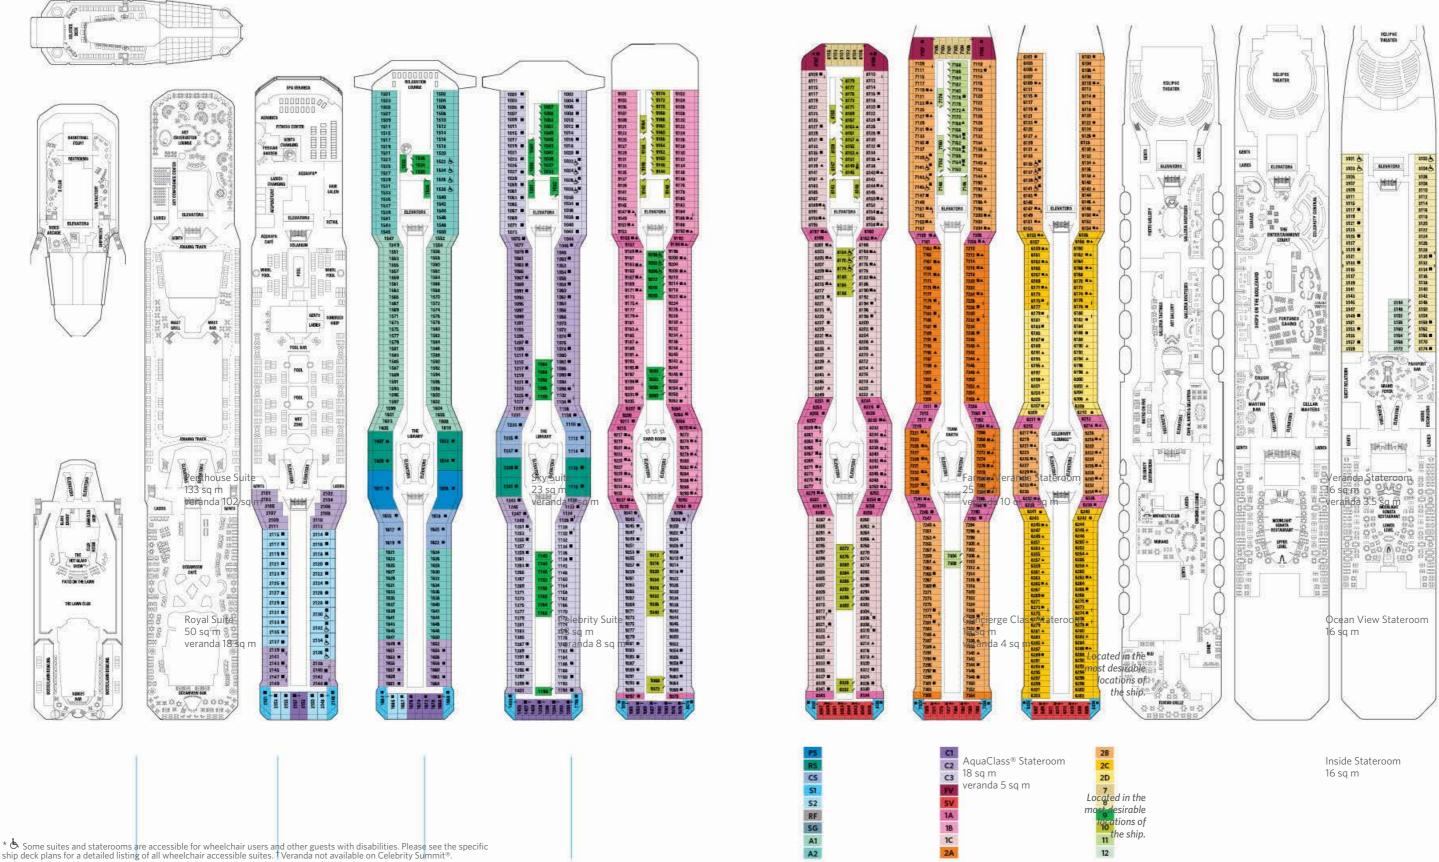

### Introducing Celebrity Reflection®

you've already discovered Celebrity's incredible Modern Luxury, we can't wait to welcome you back onboard soon. Escape the ordinary.

- 1. Qsine<sup>®</sup> Speciality Restaurant
- 2. Tuscan Grille Speciality Restaurant
- 3. Sunset Bar
- 4. Blu Speciality Restaurant
- 5. Oceanview Café & Bar
- 6. Main Dining Room
- 7. The Lawn Club
- 8. Murano Speciality Restaurant
- 9. Lawn Club Grill
- 10. The Alcoves
- 11. Michael's Club

- 12. The Porch
- 13. Café al Bacio & Gelateria
- 14. Cellar Masters
- 15. Celebrity iLounge<sup>™</sup>
- 16. Passport Bar 17. Martini Bar & Crush
- 18. Bistro on Five
- 19. Fortunes Casino
- 20. Boulevard & Galleria Boutiques
- 21. Pool Bar
- 22. Galleria Tastings/Art Gallery
- 23. Solarium 24. Celebrity Central Entertainment Venue 25. Spa® Café 26. Quasar Nightclub 27. Fun Factory & X Club 28. AquaClass® Veranda & Suite Staterooms 29. Canyon Ranch SpaClub® 30. Reflection Theatre 31. Sky Observation Lounge 32. Fitness Centre 33. Relaxation Room

The above illustration is an artist's rendering of Celebrity Reflection. Actual ship features, layout and decor may differ.