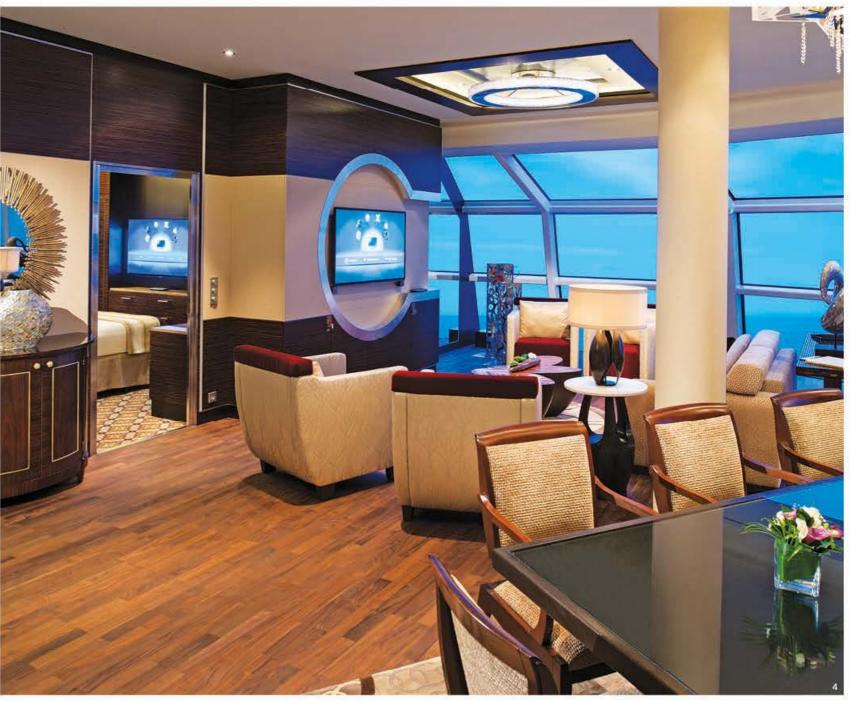

a long list of very exclusive Suite Class amenities.

For more information, turn to page 64, or visit celebritycruises.com/suiteclass.

Premium 'all in' benefits\* - guests staying in Penthouse, Royal, and Reflection suites receive:

- a complimentary premium beverage package (member's choice)
- unlimited speciality dining (subject to availability in restaurants)
- unlimited internet access
- complimentary private bar of beer, soft drinks, & water (stocked daily)
- a complimentary bottle of alcohol with mixers

In-suite dining – choose from any of our speciality restaurant menus and your personal butler will serve you in the privacy of your own suite or veranda.

Suite Class experience excludes Celebrity Xpedition. \*Celebrity, Signature, Royal, Penthouse and Reflection suites only.









## PREMIUM, PRIVATE, EXCLUSIVE.

There's more to the suite life.

Private dining A dedicated restaurant reserved only for Suite Class guests - morning, noon, and night. The specially crafted menus feature delicacies inspired by the places you're visiting, not available elsewhere on board. What's more, your chef will gladly prepare tailor-made dishes to your personal liking.

VIP Lounge\* Enjoy exclusive access to a new private lounge offering unique food and drink experiences created by Celebrity's James Beard-featured chef. Your personal concierge will take care of speciality dining reservations, booking shore excursions, car rentals and more.

1. Unlimited speciality dining, Blu. Celebrity Solstice 2, Penthouse bathroom, Celebrity Reflection 3, Reflection Suite, Celebrity Reflection