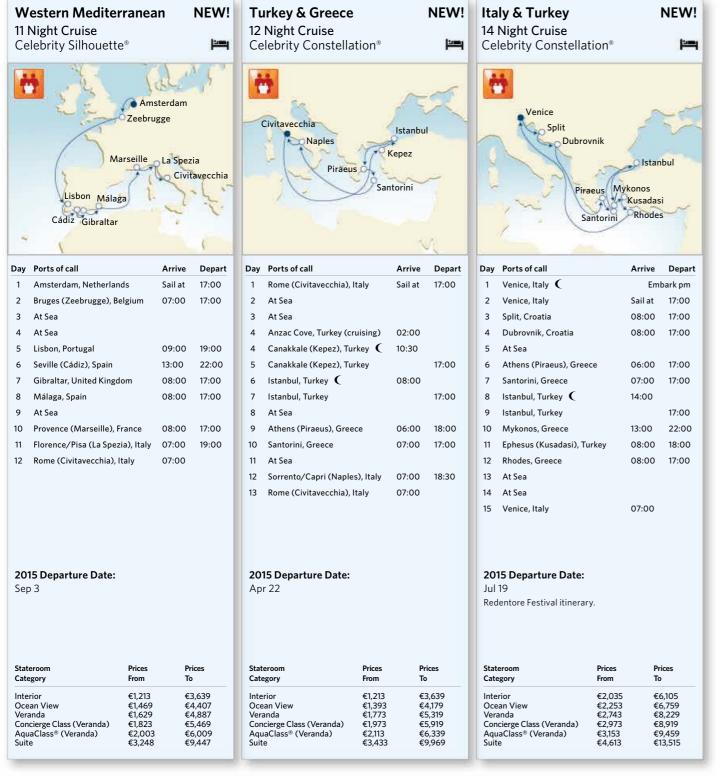

| То                              |                    | Oc<br>Stat<br>Cate                       | t 3, 17<br>eroom<br>egory        | From                     | То                   | •              |
| Prices<br>From<br>€1,415<br>€1,595 | To<br>€4,<br>€5,                | .875<br>415        | Oc<br>Stat<br>Cate<br>Oce                | eroom<br>gory<br>rior<br>an View | From<br>€1,477<br>€1,657 | To<br>€4<br>€!       | 4,641<br>5,181 |
| Prices<br>From<br>€1,415           | To<br>€4,<br>€5,<br>€6,<br>€7,1 | .875<br>415<br>555 | Oc<br>Stat<br>Cate<br>Oce<br>Vera<br>Con | eroom<br>gory<br>rior            | From<br>€1,477           | To<br>€4<br>€!<br>€! | 4,641          |

1. Capri, Italy 2. Ruins at Messina, Sicily 3. Enjoying lunch in Santorini, Greece

## Europe Cruises





Mediterranean

14 Night Cruise

Lisbon

Celebrity Eclipse®



**Canaries & Azores** 14 Night Cruise

1342 1

Genoa

livor

Civitavecchia

Southampton

Villefranche

Málaga

Gibraltar



| Day        | Ports of call                                                  | Arrive                                       | Depart                                              | Day               | Ports of call                                                                      | Arriv                                                    | e Depart                                                  | D | ay Ports of call                                                                              |                                                          | Arrive         | Depart