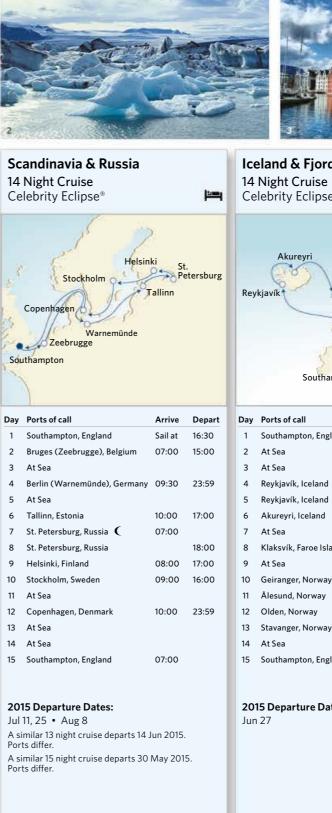

da     €2,03       Concierge Class (Veranda)     €2,41       AquaClass® (Veranda)     €3,66                                                                                                                                                                                                                                                                                                                                                  | 5 €!<br>6 €!<br>6 €!<br>5 €?                                                                                                                                                                                                                                                                          | 5,067<br>5,709<br>6,189<br>6,789<br>7,329<br>10,749                   |



| Stateroom                 | Prices | Prices  | Stateroom                |
|---------------------------|--------|---------|--------------------------|
| Category                  | From   | To      | Category                 |
| Interior                  | €1,621 | €5,097  | Interior                 |
| Ocean View                | €1,999 | €6,537  | Ocean View               |
| Veranda                   | €2,239 | €7,257  | Veranda                  |
| Concierge Class (Veranda) | €2,479 | €7,977  | Concierge Class (Veranda |
| AquaClass® (Veranda)      | €2,779 | €8,337  | AquaClass® (Veranda)     |
| Suite                     | €4,049 | €12,327 | Suite                    |

ima on our 'Cruise & Stay' hotels turn to page 26.

Prices throughout this brochure are per person in Euros and b