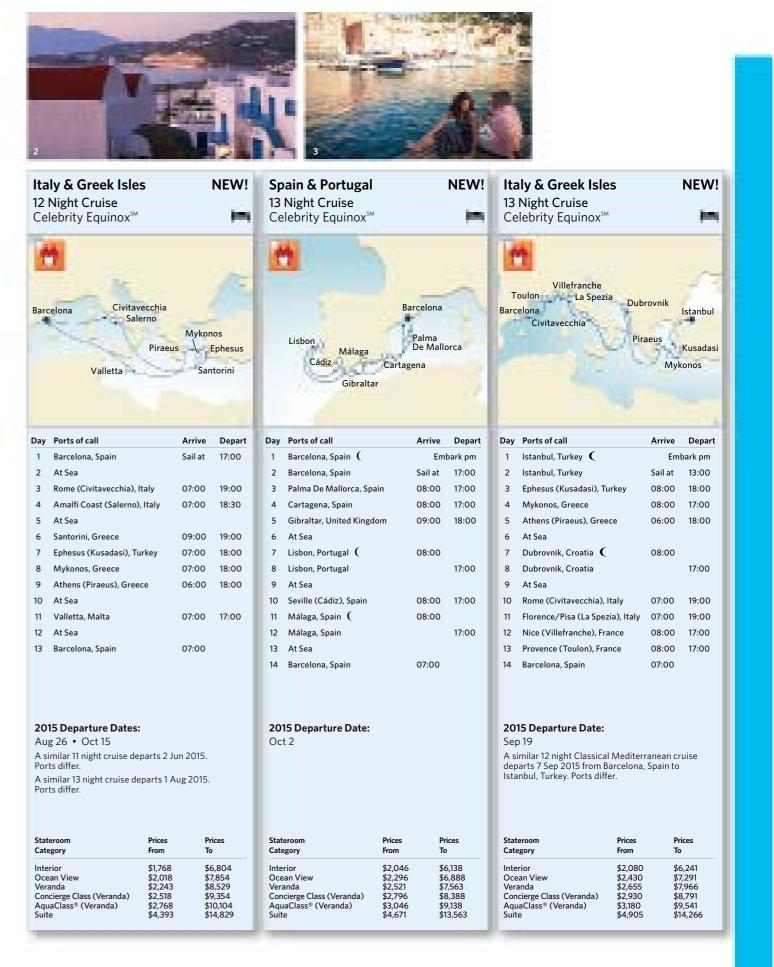

d gardens that supply the kitchen with herbs and produce, before exploring the delightful medieval village of Moustiers Sainte-Marie.

For more information, visit celebritycruises.com/exclusives

#### EUROPE CRUISES | 27

**EXCLUSIVES** 





Pre and post cruise hotels available. For more details on our 'Cruise & Stay' hotels turn to page 26. -

Children Go Free! For more information - 12 rn to page 20.

Prices throughout this brochure are per person in U.S. Dollars and based on 2 people sharing the stateroom category stated and are inclusive of taxes but do not include any gratuities. Some ports require access by tender. All itineraries, dates and pricing were correct at time of going to print but are subject to change and availability. For full terms and conditions, turn to pages 76-79



1. Gaudi's art in Barcelona, Spain 2. Mykonos, Greece 3. Villefranche, France



| Greek Isles<br>7 Night Cruise<br>Celebrity Constellation®                                                                                                                                        | Greece & Turkey<br>7 Night Cruise<br>Celebrity Constellation®                                                                                   | NEW!                                                            | Italy & Dalmatian Co<br>12 Night Cruise<br>Celebrity Constellation®                                                                         |                                                       |
|-------------------------------------------------------------------------------------------------------------