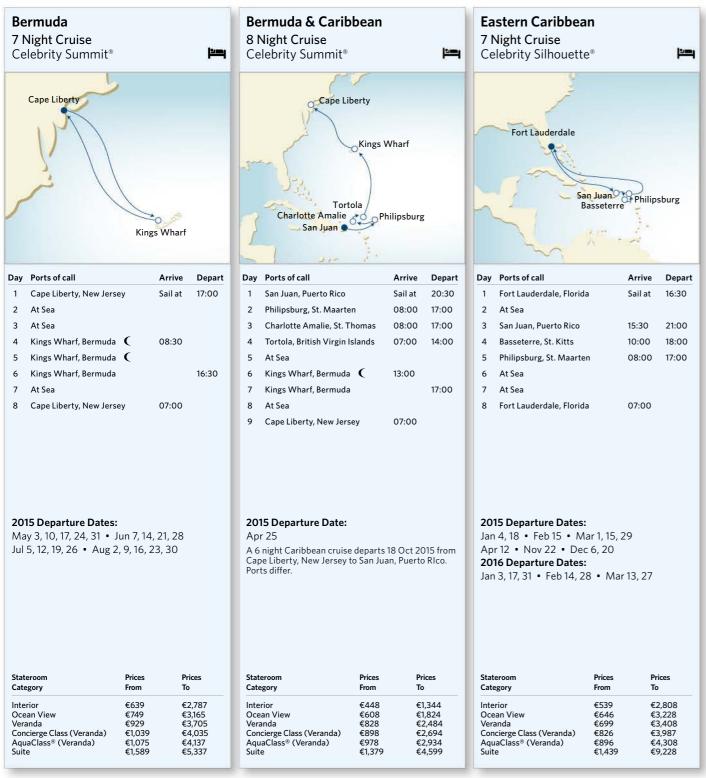

As an AquaClass guest, you'll get to enjoy breakfast and dinner in your own exclusive and intimate restaurant – Blu.\*\* Explore its deliciously healthy menu featuring inventive dishes bursting with clean, crisp, flavours.