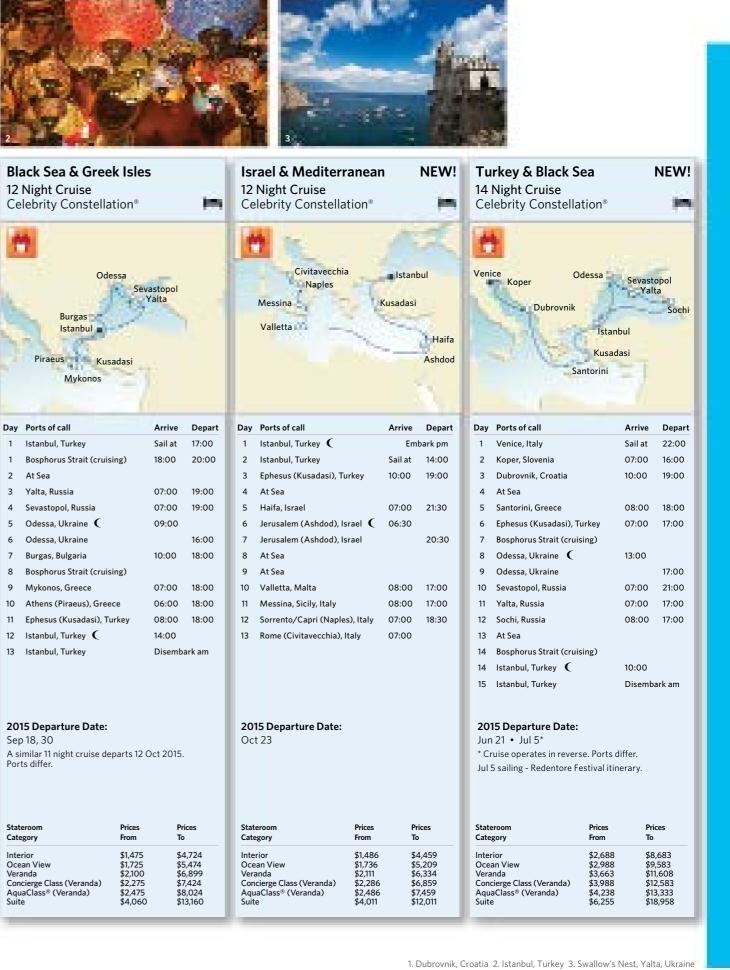

\$6,380<br>\$7,055<br>\$7,505<br>\$12,002 | Interior \$2,2<br>Ocean View \$2,4<br>Veranda \$2,9<br>Concierge Class (Veranda) \$3,2<br>AquaClass® (Veranda) \$3,4<br>Suite \$5,2         | 71 \$7,413<br>96 \$8,988<br>71 \$9,813<br>71 \$10,413 |

Pre and post cruise hotels available. For more details on our 'Cruise & Stay' hotels turn to page 26. 

Children Go Free! For more information - 22 urn to page 20.

Prices throughout this brochure are per person in U.S. Dollars and based on 2 people sharing the stateroom category stated and are inclusive of taxes but do not include any gratuities. Some ports require access by tender. All itineraries, dates and pricing were correct at time of going to print but are subject to change and availability. For full terms and conditions, turn to pages 76-79







| Italy & Greece<br>8 Night Cruise<br>Celebrity Constellation®                            |                           | NEW!                    | Western Mediter<br>10 Night Cruise<br>Celebrity Silhouette                                                  |                      | NEW!                    | Eastern Mediterran<br>10 Night Cruise<br>Celebrity Reflection®                          | ean                                  | -                                |
|-----------------------------------------------------------------------------------------|---------------------------|-------------------------|-------------------------------------------------------------------------------------------------------------|----------------------|-------------------------|---------------------