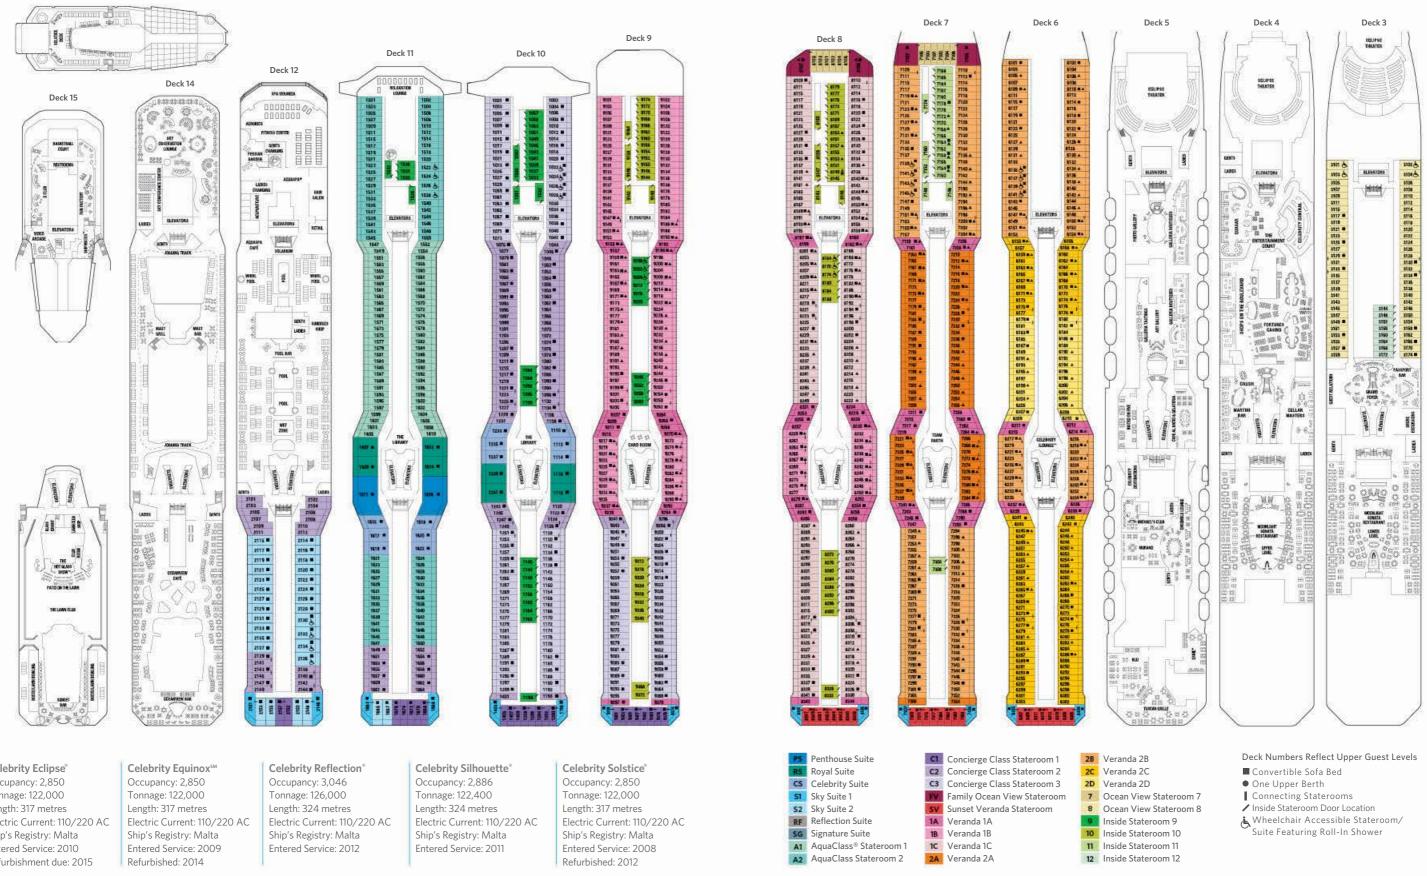

### Introducing Celebrity Reflection®

you've already discovered Celebrity's incredible Modern Luxury, we can't wait to welcome you back onboard soon. Escape the ordinary.

- 1. Qsine<sup>®</sup> Speciality Restaurant
- 2. Tuscan Grille Speciality Restaurant
- 3. Sunset Bar
- 4. Blu Speciality Restaurant
- 5. Oceanview Café & Bar
- 6. Main Dining Room
- 7. The Lawn Club
- 8. Murano Speciality Restaurant
- 9. Lawn Club Grill
- 10. The Alcoves
- 11. Michael's Club

- 12. The Porch
- 13. Café al Bacio & Gelateria
- 14. Cellar Masters
- 15. Celebrity iLounge<sup>™</sup>
- 16. Passport Bar 17. Martini Bar & Crush
- 18. Bistro on Five
- 19. Fortunes Casino
- 20. Boulevard & Galleria Boutiques
- 21. Pool Bar
- 22. Galleria Tastings/Art Gallery
- 23. Solarium 24. Celebrity Central Entertainment Venue 25. Spa® Café 26. Quasar Nightclub 27. Fun Factory & X Club 28. AquaClass® Veranda & Suite Staterooms 29. Canyon Ranch SpaClub® 30. Reflection Theatre 31. Sky Observation Lounge 32. Fitness Centre 33. Relaxation Room

The above illustration is an artist's rendering of Celebrity Reflection. Actual ship features, layout and decor may differ.