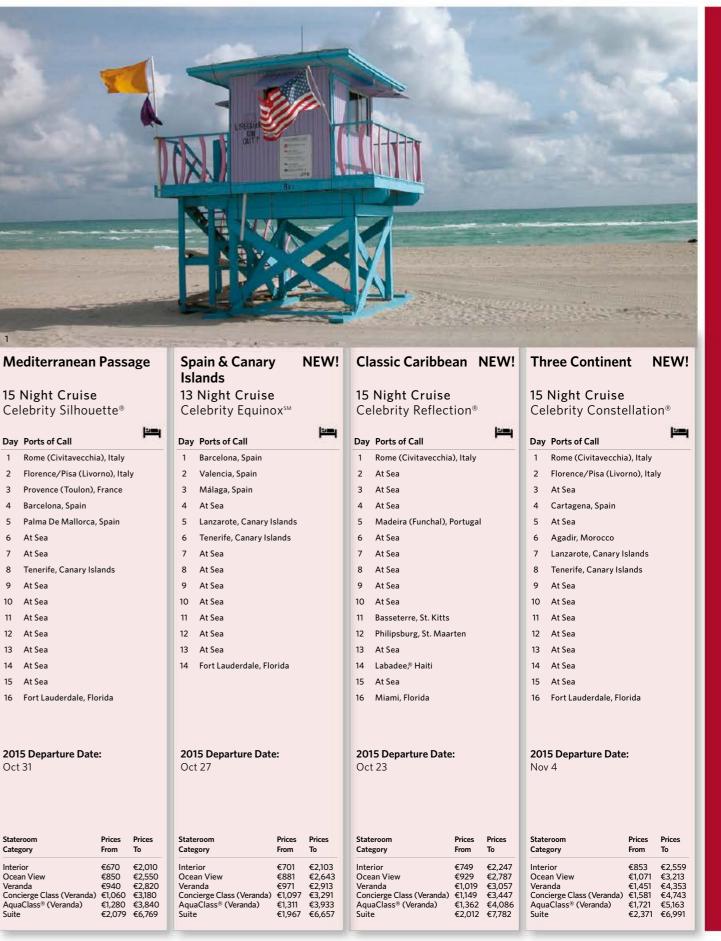

€3,933           Suite         €2,106         €6,306 | $\begin{array}{llllllllllllllllllllllllllllllllllll$ | Interior         €443         €1,329           Ocean View         €481         €1,443           Veranda         €601         €1,803           Concierge Class (Veranda)         €631         €1,893           AquaClass® (Veranda)         €670         €2,010           Suite         €2,089         €6,709 |

Prices throughout this brochure are per person in Euros and based on 2 people sharing the stateroom category stated and are inclusive of taxes but do not include any gratuities. Some ports require access by tender. All itineraries, dates and pricing were correct at time of going to print but are subject to change and availability. For full terms and conditions, turn to pages 76-79.



| Mediterranean                                                                                   | Pass           | age          |               | ain & Canary<br>ands                                          | '                                                  | NEW          |
|-------------------------------------------------------------------------------------------------|----------------|--------------|---------------|---------------------------------------------------------------|----------------------------------------------------|--------------|
| 15 Night Cruise<br>Celebrity Silhoue                                                            | ette®          |              |               | Night Cruise                                                  |