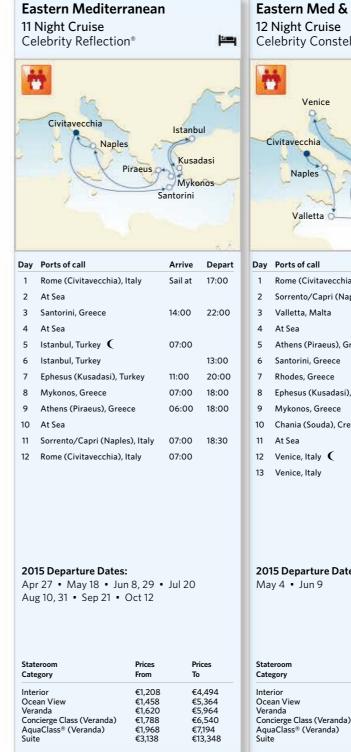

egory From                                                                                                                     |                      | ices                                      |
| nterior €885<br>Decan View €1,027<br>(eranda €1,297<br>concierge Class (Veranda) €1,425 | €.<br>€. | 2,655<br>3,081<br>3,891<br>4,275<br>4,701 | Interior     €1,249       Ocean View     €1,499       Veranda     €1,664       Concierge Class (Veranda)     €1,854       AquaClass® (Veranda)     €2,034 | €<br>€                              | 3,747<br>4,497<br>4,992<br>5,562<br>6,102 | Interior     €1,18       Ocean View     €1,42       Veranda     €1,52       Concierge Class (Veranda)     €1,72       AquaClass® (Veranda)     €1,81 | 31 €<br>61 €<br>21 € | 4,083<br>4,953<br>5,553<br>6,126<br>6,783 |



Pre and post cruise hotels available. For more details on our 'Cruise & Stay' hotels turn to page 26. 1/24

Overnight stay or post-midnight departure.

Children Go Free! For more information turn to page 20. 1

Prices throughout this brochure are per person in Euros and based on 2 people sharing the stateroom category stated and are inclusive of taxes but do not include any gratuities. Some ports require access by tender. All itineraries, dates and pricing were correct at time of going to print but are subject to change and availability. For full terms and conditions, turn to pages 76-79.

| Greek I                            |                                 |                    | ويست                                     |                                  |                          |