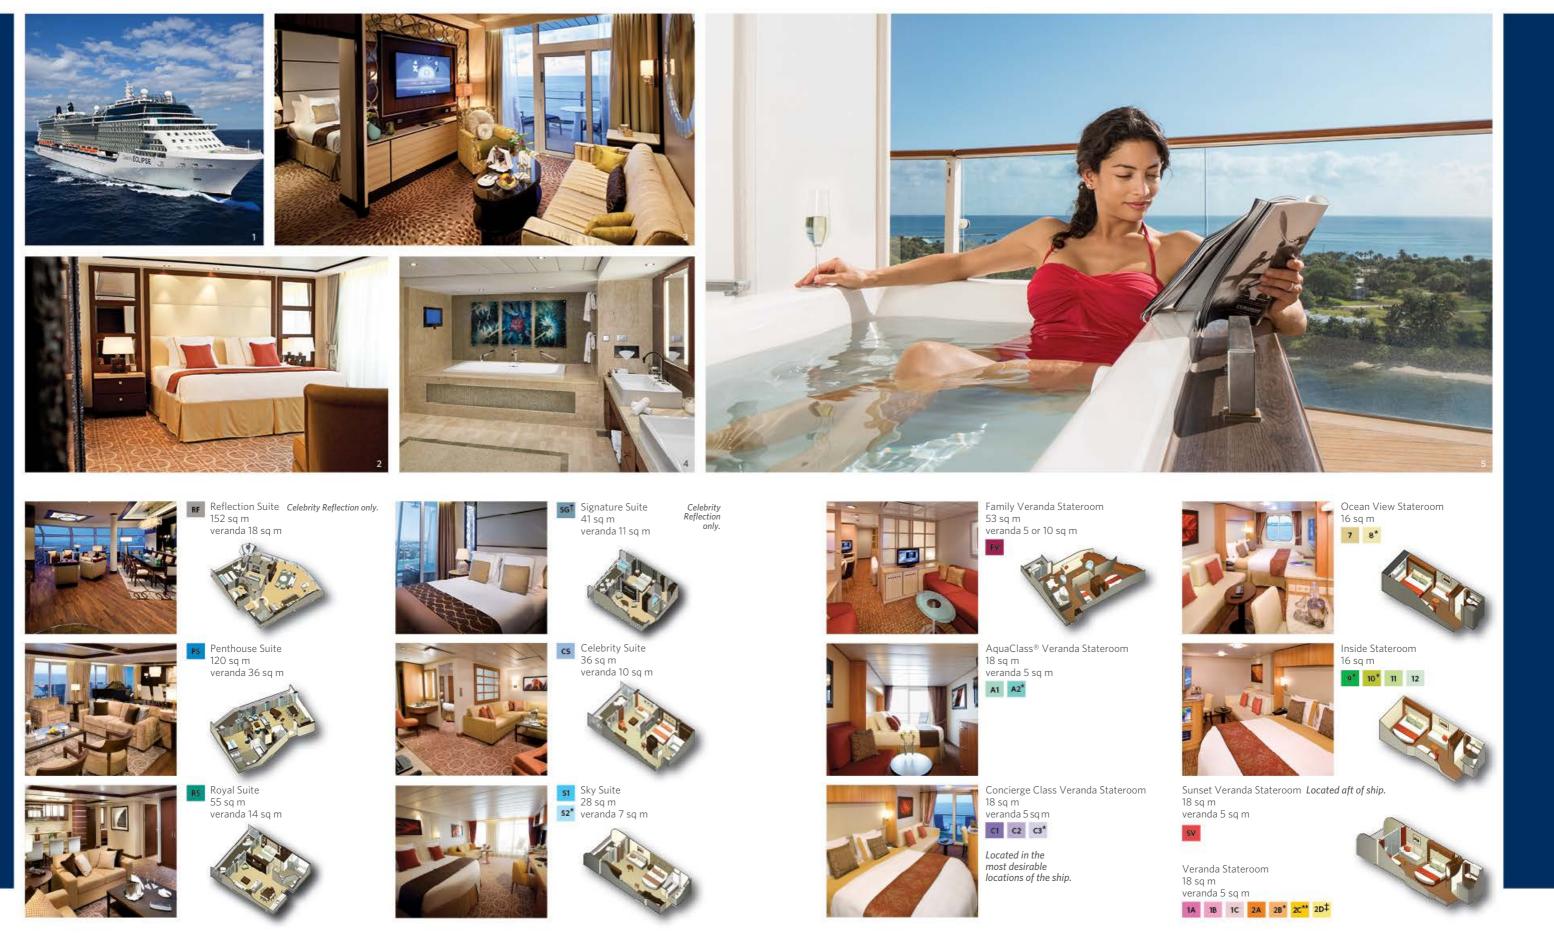

shampoo, conditioner, lotion, shower cap & soap,
- cotton balls & cotton buds) Complimentary tote bag

#### Stateroom features:

- Two lower beds convertible to queen (except as noted)
- Some staterooms may have a trundle bed
- Dual voltage 110/220 AC
- Plentiful storage space in your bathroom & wardrobe • Interactive flat screen TVs with multiple channels & interactive TV that allows you to check your bill, make shore excursion reservations, order room service, watch shows & movies on demand\*\*
- Individual safe
- Mini-bar\*\*

\*Services and amenities vary by suite category. Suite Class experience excludes Celebrity Xpedition.® For more information visit celebritycruises.com/accommodation \*\*Additional charges apply.

# **Celebrity Solstice**<sup>®</sup> **Class** Suites & Staterooms



1. Celebrity Eclipse® 2. Penthouse Suite, Celebrity Silhouette® 3. Signature Suite, Celebrity Reflection® 4. Penthouse bathroom, Celebrity Silhouette 5. Penthouse veranda, Celebrity Silhouette

\* 🔄 Some suites and staterooms are accessible for wheelchair users and other guests with disabilities. On Solstice Class only, they include automatic doors, roll-in showers, grab bars, and other accessible features. Please see the specific ship deck plans for a detailed listing of all wheelchair accessible suites. \*\*Partially obstructed veranda view. <sup>†</sup>Double bed does not convert to twin beds. <sup>‡</sup>Obstructed veranda view.

## CELEBRITY'S SOLSTICE CLASS SUITES & STATEROOMS | 67

## **Celebrity Solstice**<sup>®</sup> **Class** Deck Plans



Celebrity Eclipse® Occupancy: 2,850 To