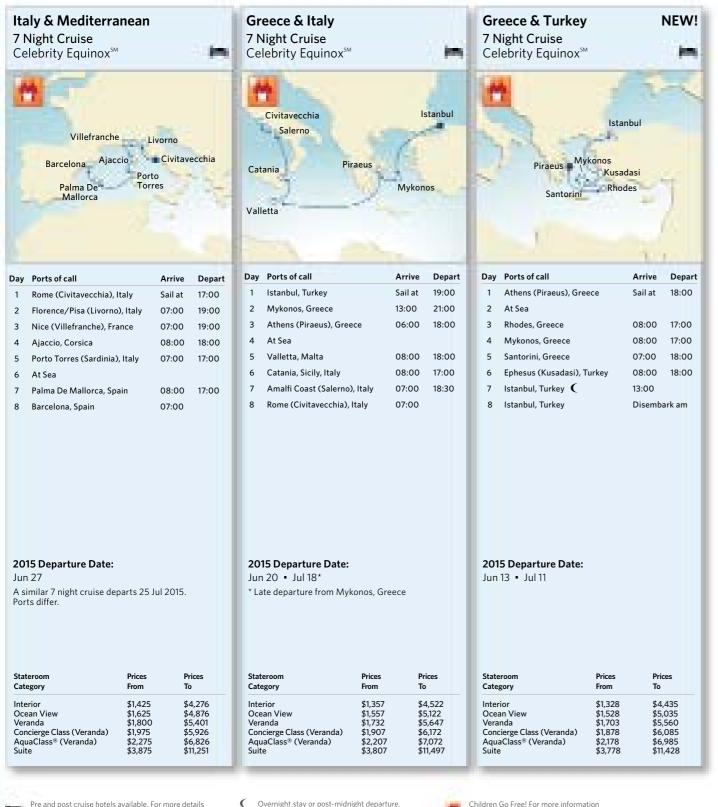

minute helicopter ride to the celebrated Provencal inn La Bastide de Moustiers. Its owner, Alain Ducasse, became the first chef to own restaurants with three Michelin Stars in three cities, making him a true culinary legend. We've been granted a special flight plan designed to show you the French Riviera as few will ever experience - the perfect appetizer for the 4-course lunch that awaits you on landing.

Savour a fresh-to-the-table gourmet experience inspired by the artistry of Alain Ducasse. Then relax strolling the grounds filled with olive trees and gardens that supply the kitchen with herbs and produce, before exploring the delightful medieval village of Moustiers Sainte-Marie.

For more information, visit celebritycruises.com/exclusives

#### EUROPE CRUISES | 27

**EXCLUSIVES** 





Pre and post cruise hotels available. For more details on our 'Cruise & Stay' hotels turn to page 26. -

Children Go Free! For more information - 12 rn to page 20.

Prices throughout this brochure are per person in U.S. Dollars and based on 2 people sharing the stateroom category stated and are inclusive of taxes but do not include any gratuities. Some ports require access by tender. All itineraries, dates and pricing were correct at time of going to print but are subject to change and availability. For full terms and conditions, turn to pages 76-79



1. Gaudi's art in Barcelona, Spain 2. Mykonos, Greece 3. Villefranche, France



| Greek Isles<br>7 Night Cruise<br>Celebrity Constellation®