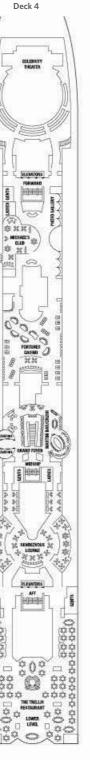

e obstructed veranda views.

# Celebrity Millennium<sup>®</sup> Class Suites & Staterooms



1. Celebrity Millennium<sup>®</sup> 2. Private veranda. Celebrity Constellation<sup>®</sup> 3. AquaClass stateroom. Celebrity Infinity 4. Penthouse bathroom, Celebrity Constellation® 5. Penthouse bedroom, Celebrity Constellation®

# **Celebrity Millennium® Class** Deck Plans



an exact blueprint or to scale, and is subject to change. Should you have specific needs or require additional information regarding a particular stateroom, please contact your travel agent or cruise specialist.

To download the latest Millennium Class deck plans please visit celebritycruises.com/ships.

Staterooms 8043, 8090, 8092, and 8106 have partially obstructed views.

### CELEBRITY'S MILLENNIUM CLASS DECK PLANS | 73



Deck 6

Deck 5

Inside Stateroom 9 10 Inside Stateroom 10 11 Inside Stateroom 11 12 Inside Stateroom 12





Deck Numbers Reflect Upper Guest Levels

- Convertible Sofa Bed
- ▲ One Upper Berth
- Two Upper Berths
- Connecting Staterooms
- ✓ Inside Stateroom Door Location
- KWheelchair Accessible Stateroom/ Suite Featuring Roll-In Shower

Staterooms 6102, 6108, 7136, 7142, 8102, and 8108 have smaller verandas that are semi-private Suites 6145 and 6146 feature standard glass doors to veranda Staterooms 8121 8125 and 8127 have roll-in showers no bathtubs Medical Facility is located midship on Deck 1 (not shown).

# Celebrity Xpedition<sup>®</sup>



Celebrity is the only major cruise line to sail to the Galapagos, with itineraries offered year-round on our 100-guest mega yacht, Celebrity Xpe