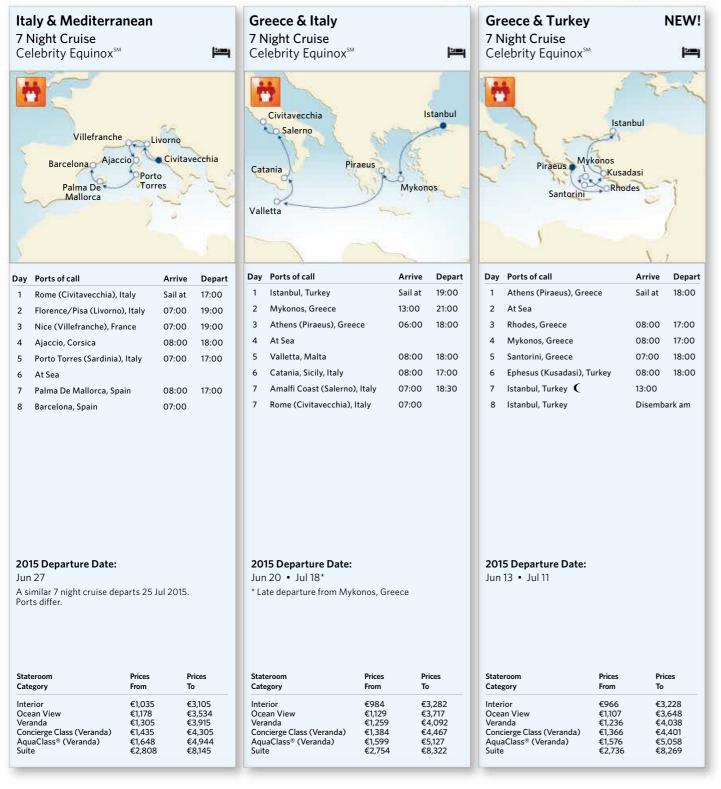

30-minute helicopter ride to the celebrated Provencal inn La Bastide de Moustiers. Its owner, Alain Ducasse, became the first chef to own restaurants with three Michelin Stars in three cities, making him a true culinary legend. We've been granted a special flight plan designed to show you the French Riviera as few will ever experience - the perfect appetizer for the 4-course lunch that awaits you on landing.

Savour a fresh-to-the-table gourmet experience inspired by the artistry of Alain Ducasse. Then relax strolling the grounds filled with olive trees and gardens that supply the kitchen with herbs and produce, before exploring the delightful medieval village of Moustiers Sainte-Marie.

For more information, visit celebritycruises.com/exclusives

#### EUROPE CRUISES | 27

exclusives"





Pre and post cruise hotels available. For more details on our 'Cruise & Stay' hotels turn to page 26. 1/24

( Overnight stay or post-midnight departure

Children Go Free! For more information ÷. m to page 20.

Prices throughout this brochure are per person in Euros and based on 2 people sharing the stateroom category stated and are inclusive of taxes but do not include any gratuities. Some ports require access by tender. All itineraries, dates and pricing were correct at time of going to print but are subject to change and availability. For full terms and conditions, turn to pages 76-79





1. Gaudi's art in Barcelona, Spain 2. Mykonos, Greece 3. Villefranche, France



| <b>Greek Isles</b><br>7 Night Cruise