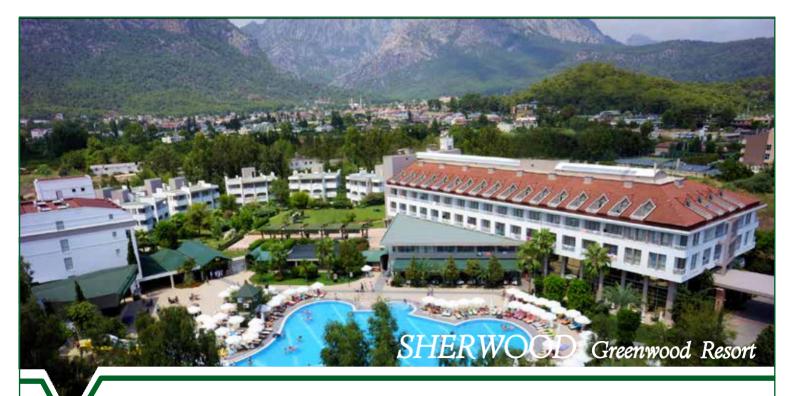

<sup>\*</sup> A'la - Carte is with extra charge and reservation is required.
\* A'la Carte is 3 days opened per week / It will be in use according to the weather conditions\*

| RESTAURANTS                             | DESRCIPTION                                                                   | TIMES                                                                                  | CAPACITY                               | M²             |
|-----------------------------------------|-------------------------------------------------------------------------------|----------------------------------------------------------------------------------------|----------------------------------------|----------------|
| Greenwood Restaurant<br>(Main Building) | Breakfast<br>Late Breakfast<br>Lunch<br>Coffee Break<br>Dinner<br>Night Snack | 07:00-10:00<br>10:00-11:00<br>12:30-14:00<br>17:00-18:00<br>19:00-21:00<br>23:00-24:00 | indoor: 400 seats<br>outdoor:160 seats | 600m2<br>150m2 |
| Snack Restaurant<br>(Anex building)     | Snack Food<br>Ice Cream service                                               | 12:00 - 16:00<br>15:00 – 16:00                                                         | indoor: 120 seats                      | 700m2          |
| Beach Snack Restaurant                  | Snack Food                                                                    | 12:00 - 14:30                                                                          | outdoor: 130 seats                     | 200 m2         |
| A'la Carte restaurant<br>(Garden)       | Italian Cuisine                                                               | 19:00 - 21:00                                                                          | outdoor: 40 seats                      | 120 m²         |