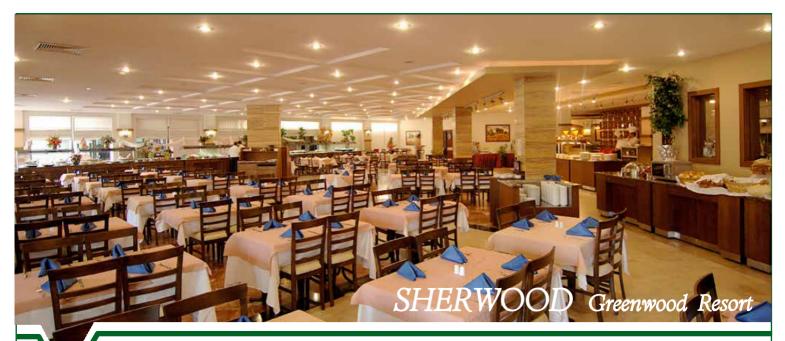

| POOLS                               | DESCRIPTION                                                                                                                                                                                                                                                                                                                                                                                                                               | DEPTH                              | M²                                                                                |
|-------------------------------------|-------------------------------------------------------------------------------------------------------------------------------------------------------------------------------------------------------------------------------------------------------------------------------------------------------------------------------------------------------------------------------------------------------------------------------------------|------------------------------------|-----------------------------------------------------------------------------------|
| Outdoor Swimming Pool<br>( 2 units) | <ul> <li>Main Swimming Pool</li> <li>Children Pool next to main Swimming pool</li> <li>Children Pool next to mini Club</li> <li>Baby Pool</li> <li>2 units Water slides for adults.</li> <li>2 units Water slides for children.</li> <li>All pools are with fresh water.</li> <li>Umbrellas, Sun Beds, WC, Shower, Cabinet</li> </ul> *The beach towel exchanges are in SPA - center. Once a day for free, second time with extra charge. | 1.40 cm<br>40 cm<br>40 cm<br>30 cm | 870 m <sup>2</sup><br>80 m <sup>2</sup><br>60 m <sup>2</sup><br>20 m <sup>2</sup> |
| Indoor Swimming Pool                | <ul> <li>Indoor Pool</li> <li>Separated section for Children.</li> <li>By the Pools; Sun Beds, WC, Shower, Cabinet</li> <li>All the pools are with fresh water.</li> </ul> The beach towel exchanges are in SPA - center. Once a day for free, second time with extra charge. Indoor pool is open in Summer season, but not heated                                                                                                        | 125 m.<br>40 cm                    | 45 m <sup>2</sup><br>15 m <sup>2</sup>                                            |