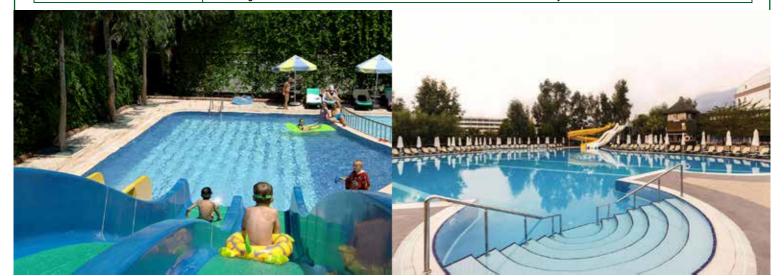

| POOLS                               | DESCRIPTION                                                                                                                                                                                                                                                                                                                                                                                                                               | DEPTH                              | M²                                                                                |
|-------------------------------------|-------------------------------------------------------------------------------------------------------------------------------------------------------------------------------------------------------------------------------------------------------------------------------------------------------------------------------------------------------------------------------------------------------------------------------------------|------------------------------------|-----------------------------------------------------------------------------------|
| Outdoor Swimming Pool<br>( 2 units) | <ul> <li>Main Swimming Pool</li> <li>Children Pool next to main Swimming pool</li> <li>Children Pool next to mini Club</li> <li>Baby Pool</li> <li>2 units Water slides for adults.</li> <li>2 units Water slides for children.</li> <li>All pools are with fresh water.</li> <li>Umbrellas, Sun Beds, WC, Shower, Cabinet</li> </ul> *The beach towel exchanges are in SPA - center. Once a day for free, second time with extra charge. | 1.40 cm<br>40 cm<br>40 cm<br>30 cm | 870 m <sup>2</sup><br>80 m <sup>2</sup><br>60 m <sup>2</sup><br>20 m <sup>2</sup> |
| Indoor Swimming Pool                | <ul> <li>Indoor Pool</li> <li>Separated section for Children.</li> <li>By the Pools; Sun Beds, WC, Shower, Cabinet</li> <li>All the pools are with fresh water.</li> </ul> The beach towel exchanges are in SPA - center. Once a day for free, second time with extra charge. Indoor pool is open in Summer season, but not heated                                                                                                        | 125 m.<br>40 cm                    | 45 m <sup>2</sup><br>15 m <sup>2</sup>                                            |