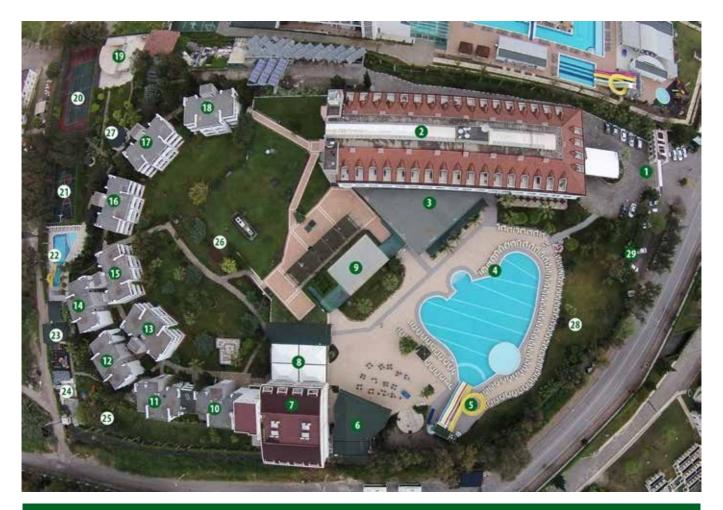

#### SHERWOOD GREENWOOD RESORT HOTEL

- 1. Greenwood Hotel entrance
- 2. Main building
- 3. Main restaurant
- 4. Main pool
- 5. Waterslides
- 6. Greenwood arena (Show area)
- 7. Anex building
- 8. Snack and Fitness
- 9. Spa center
- 10. Bungalow (3101-3115)
- 11. Bungalow (3201-3211)
- 12. Bungalow (3401-3412)
- 13. Bungalow (3301-3312)
- 14. Bungalow (3601-3612)
- 15. Bungalow (3501-3512)

- 16. Bungalow (3701-3712)
- 17. Bungalow (3801-3812)
- 18. Bungalow (3901-3912)
- 19. Disco
- 20. Tennis court
- 21. Basketball playground
- 22. Child pool and waterslides
- 23. Mini-club
- 24. Mini Zoo
- 25. Children's playground
- 26. Garden
- 27. İtalian A La Carte restaurant
- 28. Boccia playground
- 29. Parking